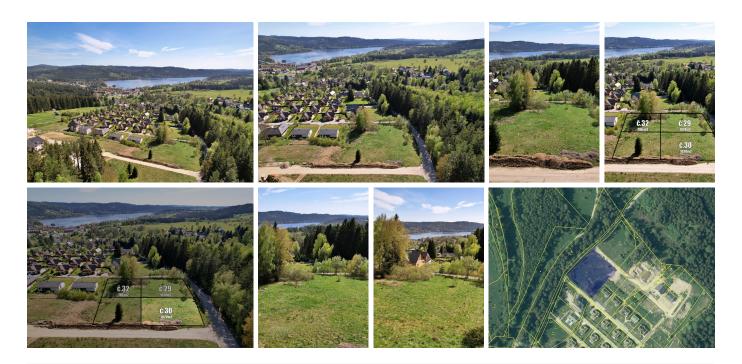

# **Description**

We present premium building plot No. 30 with an area of 1020m2 on the very edge of the development near the forest with a view of Lipno.

This plot is located in a popular part of the village of Lipno nad Vltavou - Slupečná, in the neighborhood of the existing development of family houses. It is a south-western slope with a view of the water level, utility networks within reach of the plot and access from the municipal asphalt road. The main advantage is the location of the last building plot near the forest, which ensures privacy and peace in nature, with walking distance to the center of the village.

This land is therefore suitable for a demanding buyer who will use its location and the possibility of privacy for his unique project, or for an investor who will further evaluate the land.

All Lipno recreational activities, bobsleigh, slopes, hiking trails, treetop path, cycle path, as well as the beach and the center of Lipno are available in the vicinity. This is a lucrative opportunity to use the last available building areas. We offer consulting services, engineering and complete services related to the sale of real estate.

### **Parameters**

| Reference number: | 648619                           | Sewerage:     | In range                     |
|-------------------|----------------------------------|---------------|------------------------------|
|                   | Dist                             | Water:        | In range                     |
| Type:             | Plot,<br>Construction<br>housing | Plot size:    | 1020 m²                      |
| Ownership:        | Personal                         | Energy Class: | G - Extremely<br>inefficient |
| Price :           | 5 995 000CZK                     | Parking:      | Not specified                |
| Address:          | Lipno nad<br>Vltavou             |               |                              |
| Electricity:      | Not specified                    |               |                              |