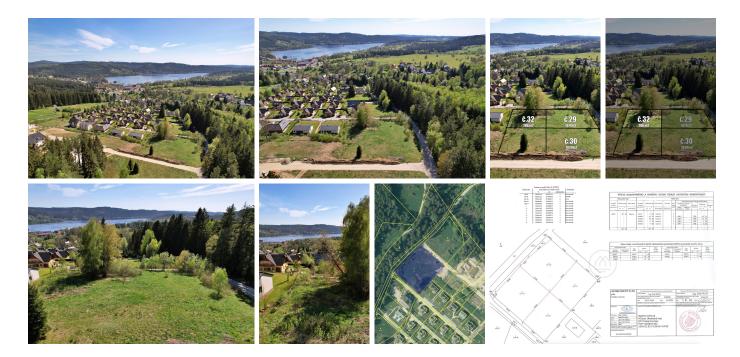

## Building plot with a view of Lipno 786m2 - Slupečná

Lipno nad Vltavou

**786 m<sup>2</sup>** Plot size

**199 000 EUR** Price

## Description

We present premium building plot No. 32 with an area of 786 m2 on the very edge of the development near the forest with a view of Lipno.

This plot is located in a popular part of the village of Lipno nad Vltavou - Slupečná, in the neighborhood of the existing development of family houses. It is a south-western slope with a view of the water level, utility networks within reach of the plot and access from the municipal asphalt road. The main advantage is the location of the last building plot near the forest, which ensures privacy and peace in nature, with walking distance to the center of the village.

A territorial study was carried out for the entire location, which specifies the conditions of use in the area. On the plot in question, the valid limit is two floors above ground plus an attic and 20% buildability.

This land is therefore suitable for a demanding buyer who will use its location and the possibility of privacy for his unique project, or for an investor who will further evaluate the land.

All Lipno recreational activities, bobsleigh, slopes, hiking trails, treetop path, cycle path, as well as the beach and the center of Lipno are available in the vicinity. This is a lucrative opportunity to use the last available building areas. We offer consulting services, engineering and complete services related to the sale of real estate.

## **Parameters**

| Reference<br>number: | 648647                           | Sewerage:     | In range      |
|----------------------|----------------------------------|---------------|---------------|
| Туре:                | Plot,<br>Construction<br>housing | Water:        | In range      |
|                      |                                  | Plot size:    | 786 m²        |
|                      | nousing                          |               | G - Extremely |
| Ownership:           | Personal                         | Energy Class: | inefficient   |
| Price :              | 4 995 000CZK                     | Parking:      | Not specified |
| Address:             | Lipno nad<br>Vltavou             |               |               |
| Electricity:         | Not specified                    |               |               |