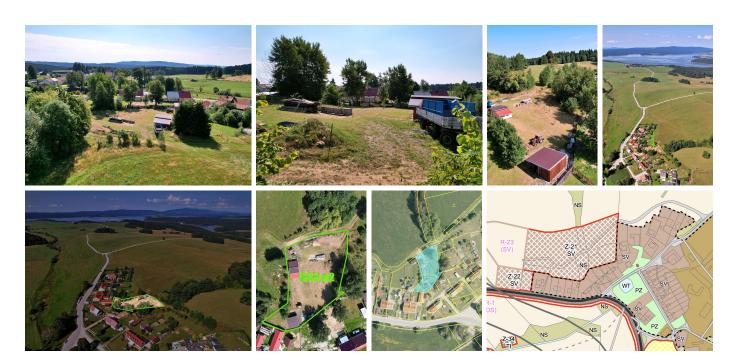

## **Description**

We present this spacious building plot in the Milná Frymburk locality.

A pleasant view, a location on the quiet outskirts of the village and a southern orientation create an interesting opportunity to buy a plot of land for your future home. It is advantageous to be able to divide the plot into two smaller ones in the future, or to use the area for farming, storage or production.

According to the Territorial Plan, the areas are classified as: Mixed residential village areas, the construction of family houses and constructions for production and non-production services are permitted. The proportion of built-up areas can be up to 50% of the land area. Limit of 2 floors + residential attic. Existing mobile objects and materials will be removed from the site. Electricity is supplied to the property, and water is provided by its own borehole. Driveway on an unpaved city road.

All amenities of Frymburk township, shops, beach, wellness hotel, restaurants, convenience stores, ATM, cycle paths and especially beautiful nature are within driving distance. In the surroundings you will find everything you need for living and recreation.

#### **Parameters**

| Reference number: | 648652                  | Sewerage:     | Sump                         |
|-------------------|-------------------------|---------------|------------------------------|
| number.           | Plot,                   | Water:        | planned<br>construction      |
| Туре:             | Construction<br>housing | Plot size:    | 1554 m²                      |
| Owen a malain     | -                       | FIOU SIZE.    |                              |
| Ownership:        | Personal                | Energy Class: | G - Extremely<br>inefficient |
| Price :           | 4 190 000CZK            | Parking:      | Not specified                |
| Address:          | Frymburk                |               |                              |
| Electricity:      | Not specified           |               |                              |