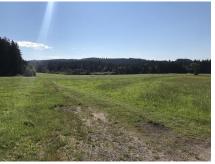

# Agricultural land, meadow - 250,353 m<sup>2</sup>

Černá v Pošumaví

**250353 m<sup>2</sup>** Plot size

on request

# **Description**

Stable investment in agricultural land. This complex of land with a total area of 250,353 m² is located in c.ú. Černá in Pošumaví by the Lukavicky stream, next to the main road in the direction of Frymburk. Currently, according to the ÚP, the plots are classified as Agricultural Areas, part of the territory is natural, including forest land, with good soil and a high degree of protection. The land is mostly farmed.