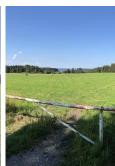

# Agricultural land, meadow - 250,353 m<sup>2</sup>

Černá v Pošumaví

**250353 m<sup>2</sup>** Plot size

on request

# **Description**

Stable investment in agricultural land. This complex of land with a total area of 250,353 m² is located in c.ú. Černá in Pošumaví by the Lukavicky stream, next to the main road in the direction of Frymburk. Currently, according to the ÚP, the plots are classified as Agricultural Areas, part of the territory is natural, including forest land, with good soil and a high degree of protection. The land is mostly farmed.