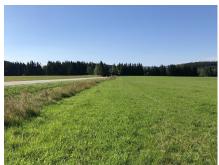

# Agricultural land, meadow - 250,353 m<sup>2</sup>

Černá v Pošumaví

**250353 m<sup>2</sup>** Plot size

on request

# **Description**

Stable investment in agricultural land. This complex of land with a total area of 250,353 m² is located in c.ú. Černá in Pošumaví by the Lukavicky stream, next to the main road in the direction of Frymburk. Currently, according to the ÚP, the plots are classified as Agricultural Areas, part of the territory is natural, including forest land, with good soil and a high degree of protection. The land is mostly farmed.