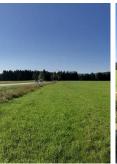

# Agricultural land, meadow - 250,353 m<sup>2</sup>

Černá v Pošumaví

**250353 m<sup>2</sup>** Plot size

on request

# **Description**

Stable investment in agricultural land. This complex of land with a total area of 250,353 m² is located in c.ú. Černá in Pošumaví by the Lukavicky stream, next to the main road in the direction of Frymburk. Currently, according to the ÚP, the plots are classified as Agricultural Areas, part of the territory is natural, including forest land, with good soil and a high degree of protection. The land is mostly farmed.