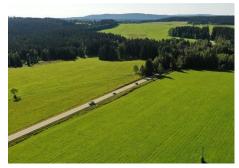

# Agricultural land, meadow - 250,353 m<sup>2</sup>

Černá v Pošumaví

**250353 m<sup>2</sup>** Plot size

on request

# **Description**

Stable investment in agricultural land. This complex of land with a total area of 250,353 m² is located in c.ú. Černá in Pošumaví by the Lukavicky stream, next to the main road in the direction of Frymburk. Currently, according to the ÚP, the plots are classified as Agricultural Areas, part of the territory is natural, including forest land, with good soil and a high degree of protection. The land is mostly farmed.