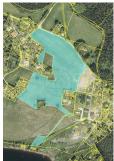

# **Description**

Safe investment in exclusive land near the water.

This lucrative plot of land with an area of 43,621 m² is located in the village of Lojzovy Paseky, between existing continuous buildings and has access to water. Currently, according to the ÚP, the land is classified as "Agricultural areas" for plots of buildings, facilities and other measures for agriculture with good soil and a low degree of protection. It is a southern slope with a unique view of the water area and forests. Suitable as an investment opportunity to preserve value, with the potential for appreciation due to a possible future change in the zoning plan and the possibility of completing the gap between the two recreational-residential parts of Lojzova Paseka.