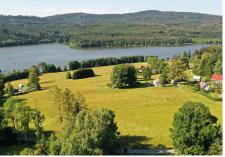

# **Description**

Safe investment in exclusive land near the water.

This lucrative plot of land with an area of 43,621 m² is located in the village of Lojzovy Paseky, between existing continuous buildings and has access to water. Currently, according to the ÚP, the land is classified as "Agricultural areas" for plots of buildings, facilities and other measures for agriculture with good soil and a low degree of protection. It is a southern slope with a unique view of the water area and forests. Suitable as an investment opportunity to preserve value, with the potential for appreciation due to a possible future change in the zoning plan and the possibility of completing the gap between the two recreational-residential parts of Lojzova Paseka.