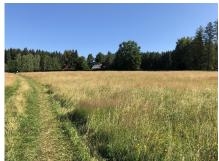

# **Description**

Safe investment in exclusive land near the water.

This lucrative plot of land with an area of 43,621 m² is located in the village of Lojzovy Paseky, between existing continuous buildings and has access to water. Currently, according to the ÚP, the land is classified as "Agricultural areas" for plots of buildings, facilities and other measures for agriculture with good soil and a low degree of protection. It is a southern slope with a unique view of the water area and forests. Suitable as an investment opportunity to preserve value, with the potential for appreciation due to a possible future change in the zoning plan and the possibility of completing the gap between the two recreational-residential parts of Lojzova Paseka.