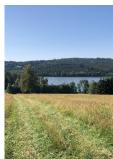

# **Description**

Safe investment in exclusive land near the water.

This lucrative plot of land with an area of 43,621 m² is located in the village of Lojzovy Paseky, between existing continuous buildings and has access to water. Currently, according to the ÚP, the land is classified as "Agricultural areas" for plots of buildings, facilities and other measures for agriculture with good soil and a low degree of protection. It is a southern slope with a unique view of the water area and forests. Suitable as an investment opportunity to preserve value, with the potential for appreciation due to a possible future change in the zoning plan and the possibility of completing the gap between the two recreational-residential parts of Lojzova Paseka.