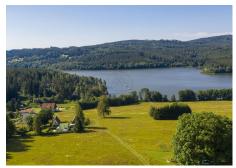

# **Description**

Safe investment in exclusive land near the water.

This lucrative plot of land with an area of 43,621 m² is located in the village of Lojzovy Paseky, between existing continuous buildings and has access to water. Currently, according to the ÚP, the land is classified as "Agricultural areas" for plots of buildings, facilities and other measures for agriculture with good soil and a low degree of protection. It is a southern slope with a unique view of the water area and forests. Suitable as an investment opportunity to preserve value, with the potential for appreciation due to a possible future change in the zoning plan and the possibility of completing the gap between the two recreational-residential parts of Lojzova Paseka.