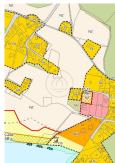

# **Description**

Safe investment in exclusive land near the water.

This lucrative plot of land with an area of 43,621 m² is located in the village of Lojzovy Paseky, between existing continuous buildings and has access to water. Currently, according to the ÚP, the land is classified as "Agricultural areas" for plots of buildings, facilities and other measures for agriculture with good soil and a low degree of protection. It is a southern slope with a unique view of the water area and forests. Suitable as an investment opportunity to preserve value, with the potential for appreciation due to a possible future change in the zoning plan and the possibility of completing the gap between the two recreational-residential parts of Lojzova Paseka.