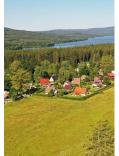

# **Description**

Safe investment in exclusive land near the water.

This lucrative plot of land with an area of 43,621 m² is located in the village of Lojzovy Paseky, between existing continuous buildings and has access to water. Currently, according to the ÚP, the land is classified as "Agricultural areas" for plots of buildings, facilities and other measures for agriculture with good soil and a low degree of protection. It is a southern slope with a unique view of the water area and forests. Suitable as an investment opportunity to preserve value, with the potential for appreciation due to a possible future change in the zoning plan and the possibility of completing the gap between the two recreational-residential parts of Lojzova Paseka.