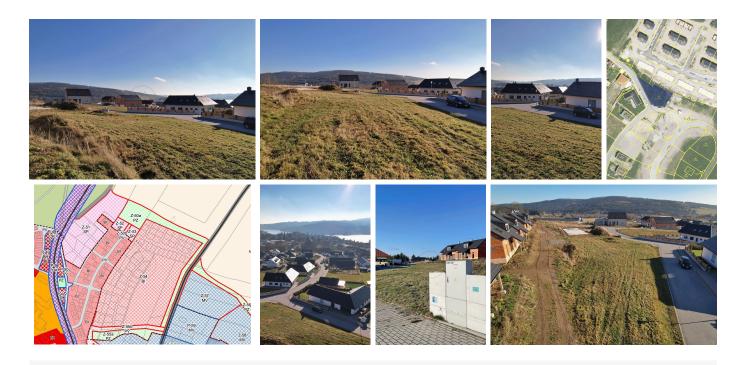

### **Description**

We present this exclusive building plot with high potential, located in an emerging development in Frymburk.

A pleasant view of the surrounding nature, location on the quiet edge of the village, nets on the border of the plot and southern orientation make this an interesting opportunity to buy this plot of land for your future home.

A valid building permit for a RD has been issued on the land, so it is possible to start construction immediately, or modify the project. According to the Regional Plan, the areas are classified into the category: Individual housing in family houses, the areas of related civic amenities and private accommodation are permissible. The share of built-up areas can be a maximum of 50% of the land area. Limit 1 floor + residential attic. There is a gas pipeline, electricity, water and sewerage at the border of the property.

All civic amenities of Frymbuk township, shops, beach, wellness hotel, restaurants, convenience stores, ATM, cycle paths and especially beautiful nature are available within walking distance. In the surroundings you will find everything you need for

#### **Parameters**

| Reference number: 648627         | Sewerage:  | On the border |
|----------------------------------|------------|---------------|
|                                  | Water:     | Water supply  |
| Plot, Type: Construction housing | Plot size: | 961 m²        |
| Ownership: Personal              |            |               |
| Price : <b>179 000 EUR</b>       |            |               |
| Address: Frymburk                |            |               |