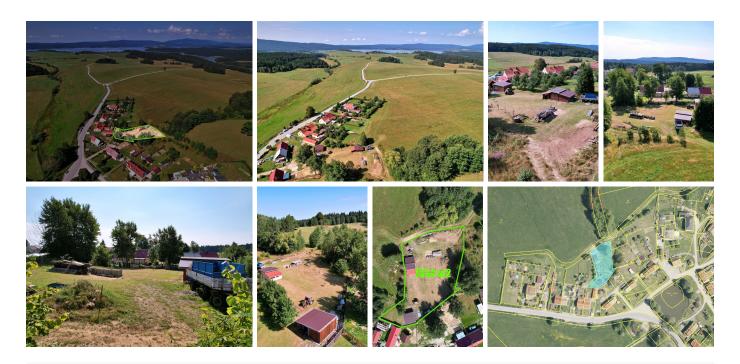

## **Description**

We present this spacious building plot in the Milná Frymburk locality.

A pleasant view, a location on the quiet outskirts of the village and a southern orientation create an interesting opportunity to buy a plot of land for your future home. It is advantageous to be able to divide the plot into two smaller ones in the future, or to use the area for farming, storage or production.

According to the Territorial Plan, the areas are classified as: Mixed residential village areas, the construction of family houses and constructions for production and non-production services are permitted. The proportion of built-up areas can be up to 50% of the land area. Limit of 2 floors + residential attic. Existing mobile objects and materials will be removed from the site. Electricity is supplied to the property, and water is provided by its own borehole. Driveway on an unpaved city road.

All amenities of Frymburk township, shops, beach, wellness hotel, restaurants, convenience stores, ATM, cycle paths and especially beautiful nature are within driving distance. In the surroundings you will find everything you need for living and recreation.