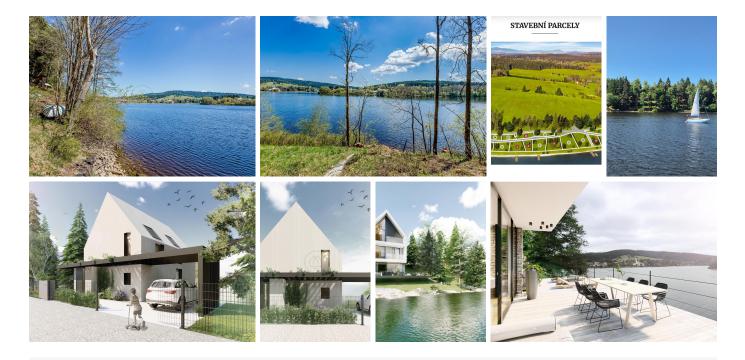

### Description

We present this exclusive waterfront building plot No. 2, right by the banks of the Lipno in the Frymburkská pole locality.

The land is part of the Lipno Loggia project - It is a completely unique luxury location "amazing places" by the water, focused on plenty of privacy in the middle of greenery and nature, with a view of Lipno, forests and partly also the center of Frymburk. The plots are suitable for recreational facilities, surrounded by mature trees with direct access to the water. The advantage is complete peace, southern orientation and the possibility of using a partial slope.

Reconstruction of the existing access road and construction of new infrastructure, including communication, own water wells and electricity connection, are now underway. networks. After booking the land, we provide a non-binding architectural study for a holiday home that is adapted to similar conditions, meets the most demanding requirements and provides an extraordinary environment for recreation for your family or potential customers. The type and shape of the house is entirely

Take advantage of the unique opportunity to reserve a top plot for the discerning, in an exceptional location right by the shore, and implement your plan here, which will be appreciated for generations.