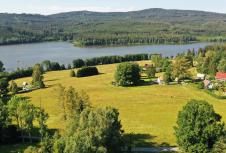

# **Description**

Safe investment in exclusive land near the water.

This lucrative plot of land with an area of 43,621 m² is located in the village of Lojzovy Paseky, between existing continuous buildings and has access to water. Currently, according to the ÚP, the land is classified as "Agricultural areas" for plots of buildings, facilities and other measures for agriculture with good soil and a low degree of protection. It is a southern slope with a unique view of the water area and forests. Suitable as an investment opportunity to preserve value, with the potential for appreciation due to a possible future change in the zoning plan and the possibility of completing the gap between the two recreational-residential parts of Lojzova Paseka.