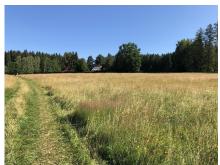

# **Description**

Safe investment in exclusive land near the water.

This lucrative plot of land with an area of 43,621 m² is located in the village of Lojzovy Paseky, between existing continuous buildings and has access to water. Currently, according to the ÚP, the land is classified as "Agricultural areas" for plots of buildings, facilities and other measures for agriculture with good soil and a low degree of protection. It is a southern slope with a unique view of the water area and forests. Suitable as an investment opportunity to preserve value, with the potential for appreciation due to a possible future change in the zoning plan and the possibility of completing the gap between the two recreational-residential parts of Lojzova Paseka.