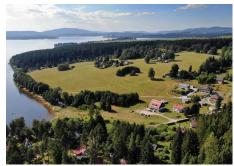

# Land with a view of Lipno and access to the water 43,621 m<sup>2</sup>

Frymburk Location **43621 m<sup>2</sup>** Plot size

349 000 EUR

Price

# **Description**

Safe investment in exclusive land near the water.

This lucrative plot of land with an area of 43,621 m² is located in the village of Lojzovy Paseky, between existing continuous buildings and has access to water. Currently, according to the ÚP, the land is classified as "Agricultural areas" for plots of buildings, facilities and other measures for agriculture with good soil and a low degree of protection. It is a southern slope with a unique view of the water area and forests. Suitable as an investment opportunity to preserve value, with the potential for appreciation due to a possible future change in the zoning plan and the possibility of completing the gap between the two recreational-residential parts of Lojzova Paseka.