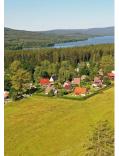

# **Description**

Safe investment in exclusive land near the water.

This lucrative plot of land with an area of 43,621 m² is located in the village of Lojzovy Paseky, between existing continuous buildings and has access to water. Currently, according to the ÚP, the land is classified as "Agricultural areas" for plots of buildings, facilities and other measures for agriculture with good soil and a low degree of protection. It is a southern slope with a unique view of the water area and forests. Suitable as an investment opportunity to preserve value, with the potential for appreciation due to a possible future change in the zoning plan and the possibility of completing the gap between the two recreational-residential parts of Lojzova Paseka.