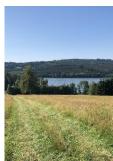

# **Description**

Safe investment in exclusive land near the water.

This lucrative plot of land with an area of 43,621 m² is located in the village of Lojzovy Paseky, between existing continuous buildings and has access to water. Currently, according to the ÚP, the land is classified as "Agricultural areas" for plots of buildings, facilities and other measures for agriculture with good soil and a low degree of protection. It is a southern slope with a unique view of the water area and forests. Suitable as an investment opportunity to preserve value, with the potential for appreciation due to a possible future change in the zoning plan and the possibility of completing the gap between the two recreational-residential parts of Lojzova Paseka.