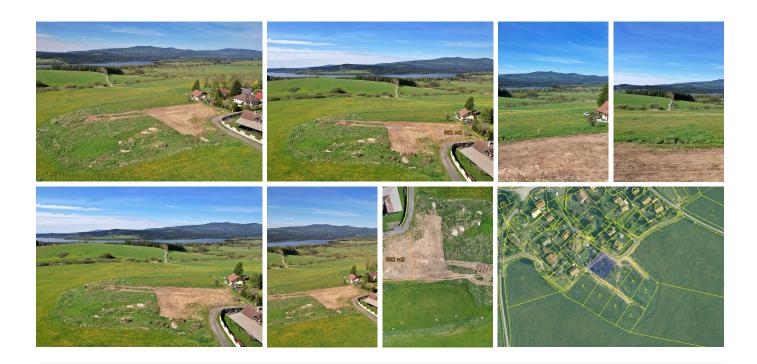

# **Description**

We offer for sale an attractive building plot with stunning views of Lake Lipno, located in the peaceful area of Maňava.

The fully serviced plot of 882 m² is situated on an elevated position with beautiful panoramic views of the Lipno reservoir and the Šumava mountains. It is an ideal choice for building a family home in one of the quietest parts of the Lipno region, offering a clean environment and close contact with nature.

The property has direct access from a municipal road, electricity connection is already in place, and public sewerage is available at the edge of the plot. A private well will be required as a water source.

According to the valid zoning plan, the land is classified as mixed residential-

Ing. Marek Ertl
m.ertl@group-df.cz
+420 601 005 006

+420 601 005 006

Exclusive real estate around lake

recreational (SOR). This designation allows for both recreational and permanent residential use in a high-quality natural environment. Construction of buildings for housing, accommodation, and recreation is permitted, as well as civic amenities. The maximum buildable area is set at 25%. Within this zone, a single-storey building with the possibility of a basement (partially sunken) and attic use is allowed.

## Highlights:

- · Spectacular views of Lake Lipno and the Šumava mountains,
- · Peaceful natural location with access to year-round activities,
- Electricity connection completed,
- Public sewerage available at the boundary,
- Attractive price for a rare location.