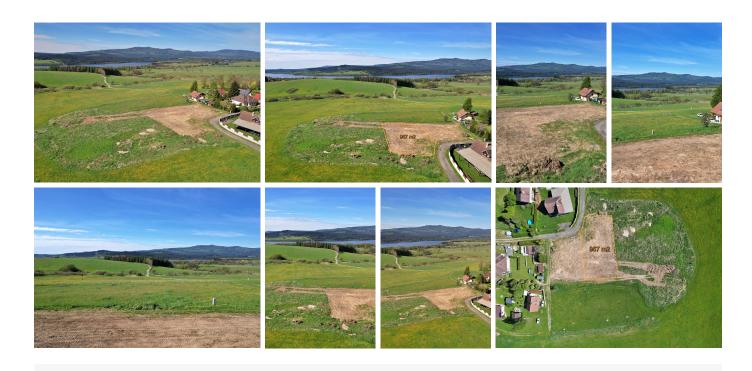

# Building plot of 957 m<sup>2</sup> with views of Lake Lipno - Maňava, Horní Planá

Horní Planá

Location

957 m<sup>2</sup>

Plot size

159 900 EUR

Price

## **Description**

We offer for sale an attractive building plot with a view of Lake Lipno, located in the peaceful area of Maňava.

This fully serviced plot of  $957 \text{ m}^2$  is situated on elevated ground, offering beautiful views of the Lipno reservoir and the hills of the Šumava Mountains. It is an ideal choice for building a family house in one of the quietest parts of the Lipno region – in a clean environment surrounded by nature. If desired, adjacent plots are also available, with the possibility to extend the total area up to  $4,000 \text{ m}^2$ .

Access is from a public road. An electrical connection is already completed, and the municipal sewer system is available at the plot boundary. The price includes coownership of the access road. A private well needs to be drilled for the water supply.

### Key highlights:

- Beautiful views of Lipno and the Šumava Mountains
- Peaceful location in Maňava, close to nature yet with access to activities
- Electrical connection completed
- Municipal sewer connection available at the plot boundary
- · Attractive price