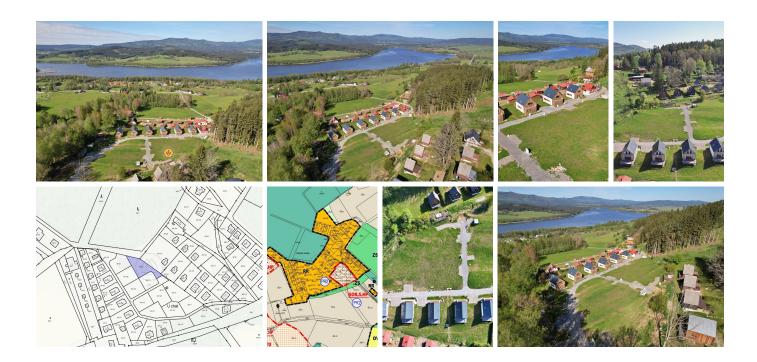

# Construction plot with lake view - 550 m<sup>2</sup> - Horní Planá

Horní Planá Location **550 m<sup>2</sup>** Plot size

**182 000 EUR** Price with 21% vat.

# **Description**

IČO 26077191

Attractive Building Plot with Lake View - 550 m<sup>2</sup> - Horní Planá (Dobrá Voda)

We are offering for sale an attractive building plot with a view of Lake Lipno, located in the peaceful area of Dobrá Voda near Horní Planá.

This serviced plot of 550  $\text{m}^2$  lies on elevated ground and offers beautiful views of the Lipno reservoir and the Šumava hills. It represents an ideal opportunity for the construction of a holiday home in one of the quietest areas of the Lipno region – surrounded by clean nature and tranquillity. If desired, neighboring plots can also be purchased. The listed price includes 21% VAT.

Access is provided via a public road. The electricity connection is already in place, and municipal water supply and sewerage are available at the plot boundary. According to the current zoning plan, the land is designated for family recreation (RR), allowing the construction of recreational buildings – cottages, holiday houses,

### Plot Highlights:

- Scenic views of Lake Lipno and the Šumava hills
- · Peaceful nature location with good accessibility
- · Electricity connection completed
- Municipal water and sewer system at the boundary
- Competitive purchase price

### **Parameters**

| Reference<br>number:  | 718308                  | Sewerage:  | Municipal    |
|-----------------------|-------------------------|------------|--------------|
|                       |                         | Water:     | Water supply |
| Type:                 | Plot, Building<br>mixed | Plot size: | 550 m²       |
| Ownership:            | Personal                |            |              |
| Price with 21% vat. : | 182 000 EUR             |            |              |
| Address:              | Horní Planá             |            |              |
| Electricity:          | 230 V                   |            |              |