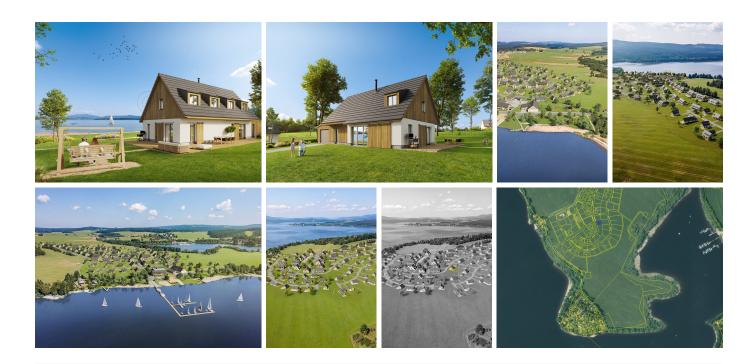

## **Description**

Building Plot for a Luxury Chalet - VISION LIPNO

This luxury plot for a premium holiday home is part of the new VISION LIPNO resort, located directly on the shores of Lake Lipno.

### THE PLOT

The building plot comes with a valid permit for the construction of a 4-room (3-bedroom + living area) holiday home with a floor area of 116 m². It offers a unique recreational base for your family and future guests. The listed price includes 21% VAT and covers utility connections (water, sewer, electricity). The delivery of the house is not included in the price of the plot and can be ordered separately.

### Real estate specialist

Ing. Marek Ertl m.ertl@group-df.cz +420 601 005 006

Exclusive real estate around lake Lipno

Šumava architectural style and focusing on high-quality construction materials. The ground floor includes a spacious entrance hall leading to a bathroom with WC, a utility room, and a guest bedroom. Behind the staircase, there is a large kitchen with dining area, a living space, and access to a beautiful terrace with a unique view of Lake Lipno. The attic floor features two additional bedrooms, another bathroom prepared for a sauna, and a master bedroom with a walk-in closet.

#### **FEATURES & EQUIPMENT**

The design takes into account a range of premium features, including a wooden gable façade, a covered carport, large glazed openings, a wood-burning stove, and preparation for a sauna and solar power plant. The house is planned to include smart home technologies connected to a central system, enabling remote access control and security, as well as optimization of electric heating and lighting.

#### VISION LIPNO RESORT

This is a unique and attractive recreational resort, designed to appeal to all visitor groups, with the potential to become one of the most desirable destinations on Lake Lipno. Planned amenities include a reception, beach bar, and more. The resort will also feature a natural sandy beach, marina with 39 boat slips, children's playground, and areas for additional leisure activities such as pétanque and disc golf. A dedicated facility management team will be responsible for site maintenance, snow removal, lawn mowing, and other resort services. Other building plots, apartments, and terraced houses are also available for sale.

#### LOCATION

Situated on the Kovářov Peninsula, with views of the largest body of water in the Czech Republic and in the heart of the Šumava region, the area is appealing year-round. In spring and autumn, visitors enjoy hiking, nature walks, and cycling. Summer attracts water sports enthusiasts for swimming, yachting, surfing, kiting, and sport fishing. In winter, the area offers nearly 12 km of ski slopes, a ski and snowboard school, a renowned snowpark, cross-country trails, and children's ski playground.