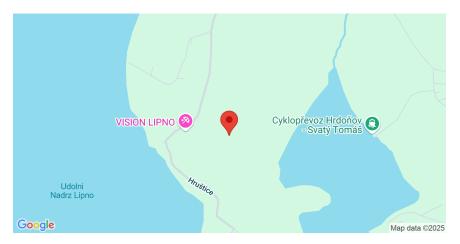

# **Building Plot for a Luxury Chalet**- VISION LIPNO

Frymburk Location

**681 m<sup>2</sup>** Plot size

**236 458 EUR** Price with 21% vat.

#### LOCATION

Situated on the Kovářov Peninsula, with views of the largest body of water in the Czech Republic and in the heart of the Šumava region, the area is appealing year-round. In spring and autumn, visitors enjoy hiking, nature walks, and cycling. Summer attracts water sports enthusiasts for swimming, yachting, surfing, kiting, and sport fishing. In winter, the area offers nearly 12 km of ski slopes, a ski and snowboard school, a renowned snowpark, cross-country trails, and children's ski playground.

### Map

All published data contained in this advertisement are for informational purposes only and do not constitute an offer within the meaning of § 1731 or § 1732 of the Civil Code, nor is it a public promise pursuant to § 1733 of the Civil Code. This offer does not entitle anyone to conclude a contract. Lipno Real s.r.o. it mediates data (information) acquired in good faith from the owner of the immovable property and for this reason is not responsible for its completeness, accuracy and accuracy. At the same time, it is not authorized to conclude any contracts connected with the sale of real estate on behalf of the owner of the real estate.