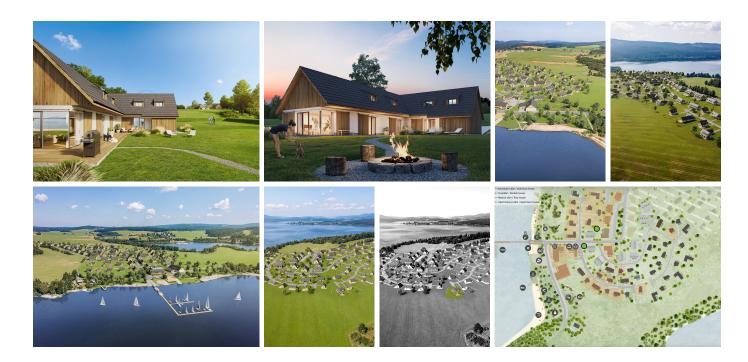

# **Description**

Building Plot for a Exclusive Chalet - VISION LIPNO

This luxury plot for an Exclusive Chalet holiday home is part of the new recreational resort VISION LIPNO, located directly on the shores of Lake Lipno.

## CONSTRUCTION PLOT

The building plot comes with a valid permit for the construction of a 6-room (5bedroom + living area) holiday home with a total floor area of 240 m<sup>2</sup>, offering exceptional recreational facilities for your family and future guests. The price of the plot includes 21% VAT and covers connections to all utilities (water, sewer, electricity). The delivery of the house is not included in the price of the plot and can be ordered separately.

## Real estate specialist

Ing. Marek Ertl m.ertl@group-df.cz +420 601 005 006

Lipno

The designed ground floor welcomes you with an entrance hall, from which you can access a bathroom, two bedrooms, and a private wellness area with full facilities. The hallway continues into a grand living space connected to the kitchen and opening onto a beautiful terrace with a unique view of the lake's surface. The entire interior seamlessly transitions to a cozy terrace with preparation for a pool and a spacious private garden surrounded by nature. The attic features a bright gallery and two separate suites, each with its own bathroom and walk-in wardrobe.

#### FEATURES & EQUIPMENT

The house design includes a range of premium features, such as a wooden gable façade, private garage, large glazed openings, wood-burning stove, and preparation for a sauna and solar power system. The home is also designed with smart home technologies, integrated into a central system that allows remote control of access and security, as well as optimization of electric heating and lighting.

#### VISION LIPNO RESORT

This is a unique and attractive recreational resort, designed to appeal to all visitor groups, with the potential to become one of the most desirable destinations on Lake Lipno. Planned amenities include a reception, beach bar, and more. The resort will also feature a natural sandy beach, marina with 39 boat slips, children's playground, and areas for additional leisure activities such as pétanque and disc golf. A dedicated facility management team will be responsible for site maintenance, snow removal, lawn mowing, and other resort services. Other building plots, apartments, and terraced houses are also available for sale.

### LOCATION

Situated on the Kovářov Peninsula, with views of the largest body of water in the Czech Republic and in the heart of the Šumava region, the area is appealing year-round. In spring and autumn, visitors enjoy hiking, nature walks, and cycling. Summer attracts water sports enthusiasts for swimming, yachting, surfing, kiting, and sport fishing. In winter, the area offers nearly 12 km of ski slopes, a ski and snowboard school, a renowned snowpark, cross-country trails, and children's ski playground.