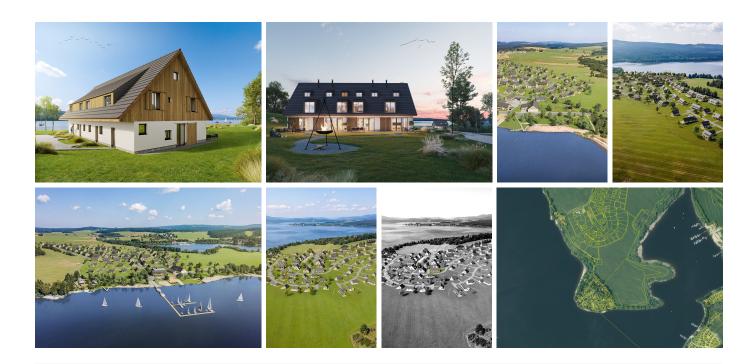

# **Description**

This plot for an exceptional Row House is part of the premium resort VISION LIPNO, located directly on the shores of Lake Lipno.

## CONSTRUCTION PLOT

The building plot comes with a valid permit for the construction of a row house with four separate 3-room units (3+kk) and a total floor area of 484 m<sup>2</sup>, providing ideal recreational space for your family and future guests. The price of the plot includes 21% VAT and covers utility connections (water, sewer, electricity). The delivery of the house is not included in the plot price and can be ordered separately.

#### **BUILDING PERMIT**

The building was designed by a renowned architectural studio, in line with traditional Šumava architecture and with an emphasis on high-quality building materials. Each unit's ground floor includes a spacious entrance hall and a separate toilet. A large

## Real estate specialist

Ing. Marek Ertl m.ertl@group-df.cz +420 601 005 006

living room with kitchen, dining area, and access to a beautiful terrace and garden with views of Lake Lipno follows. The attic offers two bedrooms, a bathroom, and a storage room.

## **FEATURES & EQUIPMENT**

The project design emphasizes above-standard equipment, including a wooden gable façade, private parking space, large glazed portals, wood-burning stove, and preparation for a solar power plant. The house is also designed with smart home technologies integrated into a central system, allowing remote control of access and security, as well as optimization of electric heating and lighting.

#### VISION LIPNO RESORT

This is a unique and attractive resort targeting all visitor groups, with the potential to become the top leisure destination at Lake Lipno. Available facilities will include a reception, beach bar, and other services. The site will also feature a natural sandy beach, marina with 39 boat slips, children's playground, and areas for activities such as pétanque, disc golf, and more. A rental and facility management team will be in place to ensure full service, including snow removal, lawn mowing, and resort maintenance. Other plots, apartments, and row houses are also available for sale.

### LOCATION

The Kovářov Peninsula, overlooking the largest water surface in the Czech Republic and located in the heart of the Šumava region, is attractive in every season. In spring and autumn, ideal for hiking, nature trips, or cycling. Summer welcomes water sports lovers – swimming, yachting, surfing, kiting, or sport fishing. Winter offers nearly 12 km of ski slopes, a ski and snowboard school, a renowned snowpark, crosscountry trails, and a children's ski playground.