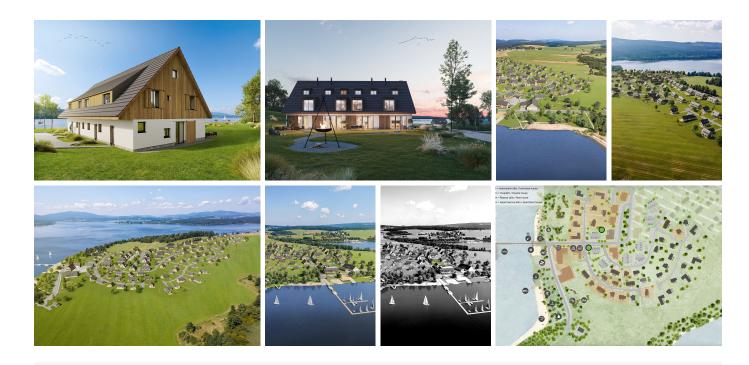

# Row House Unit with Terrace and Garden - VISION LIPNO

Frymburk Location **117 m²** Floor area

**412 m²** Plot size

3 rooms, garden
Proposition

**601 509 EUR** Price with 21% vat.

## Description

We present a terraced house with a terrace and garden, which is part of the premium VISION LIPNO resort, located directly on the shore of Lake Lipno.

This 2-bedroom + living room with kitchenette (3+kk) unit with a floor area of 117 m² is part of a row house and offers modern recreational facilities for your family and future guests. The ground floor features a spacious entrance hall and a separate toilet. It is followed by a large living room with a kitchen, dining area, and access to a beautiful terrace and garden with views of Lake Lipno. The attic houses two rooms and a bathroom, while the top floor offers storage space.

#### VISION LIPNO RESORT

This exceptional and attractive resort is designed for all target groups and has the potential to become the best leisure destination at Lipno. A reception, beach bar, and other services will be available. The area includes a sandy natural beach, a marina for 39 boats, a children's playground, and spaces for various activities such as pétanque, disc golf, and more. A rental and facility management service is available to handle maintenance, snow removal, lawn mowing, etc. Other plots, apartments, and terraced houses are also for sale.

#### LOCATION

The Kovářov Peninsula's location, with views of the largest body of water in the Czech Republic, at the heart of Šumava, is appealing in all seasons. In spring and autumn, it's ideal for hiking, nature trips, or cycling. In summer, it welcomes water sports lovers – swimming, yachting, surfing, kiting, and sport fishing. In winter, it offers nearly 12 km of ski slopes, a ski and snowboard school, a well-known snowpark, cross-country trails, and a children's ski area.